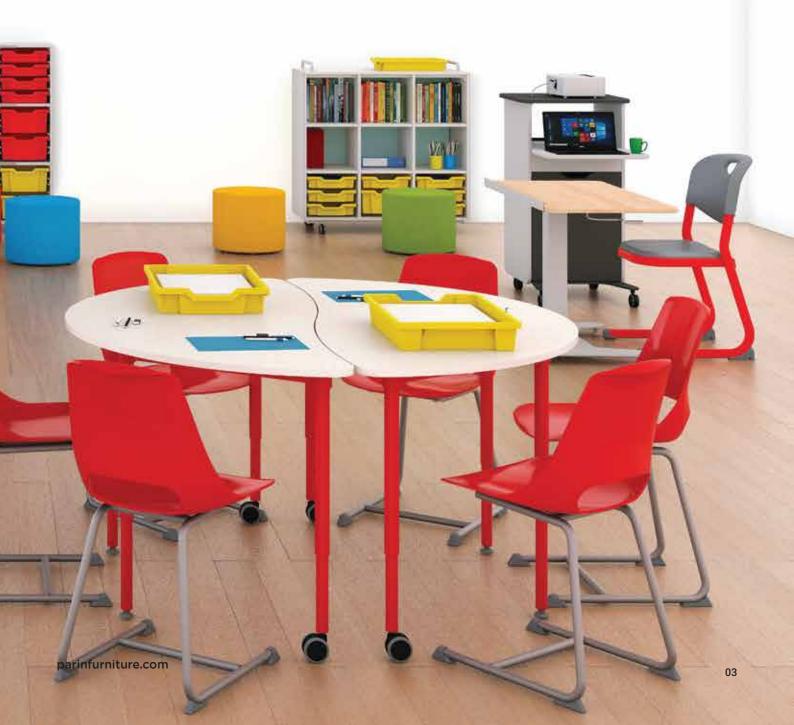

parinfurniture.com 01

That are adaptable, inviting, intelligent, comfortable, and secure. They promote holistic growth by offering 'intuitive, calming, and revitalising' items.

Parin's Education line is a collection of goods for classrooms, activity areas, and other educational environments. The range's aesthetic harmony and practicality comprise a variety of goods such as desks, storage, and chairs to complete the environment solutions across school interior spaces.

This series is designed to support diverse learning methods and offers ME and WE areas, giving you additional options and allowing you to easily adjust and adapt to current requirements.-----

Unique designs enable you to construct both traditional and activity-based group configurations. This promotes a collaborative learning environment.

Based on the needs, Activity Desks provide a variety of learning applications such as ME space and WE space. A range of customizable designs enable smooth transitions from lecture mode to collaborative mode to group presentation and discussion mode.

The Activity desks come in two styles: Boomerang & Hex and Pie & Flag. They are portable and lightweight, making it simple to generate numerous configurations.