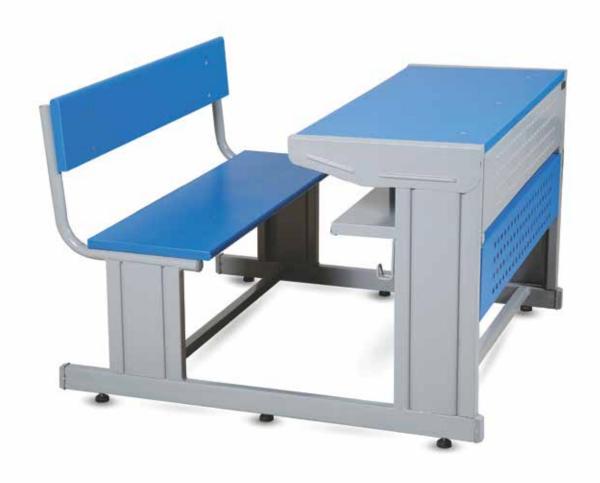

#### **PE 4123 SB**

Stable and unique desigh

Shelf for keeping the books and esrential stationery

Strong structure

#### **PE 4127 SB**

Shelf for keeping the books and esrential stationery

Multi-use hook on both side for hanging belongings

Stronge structure