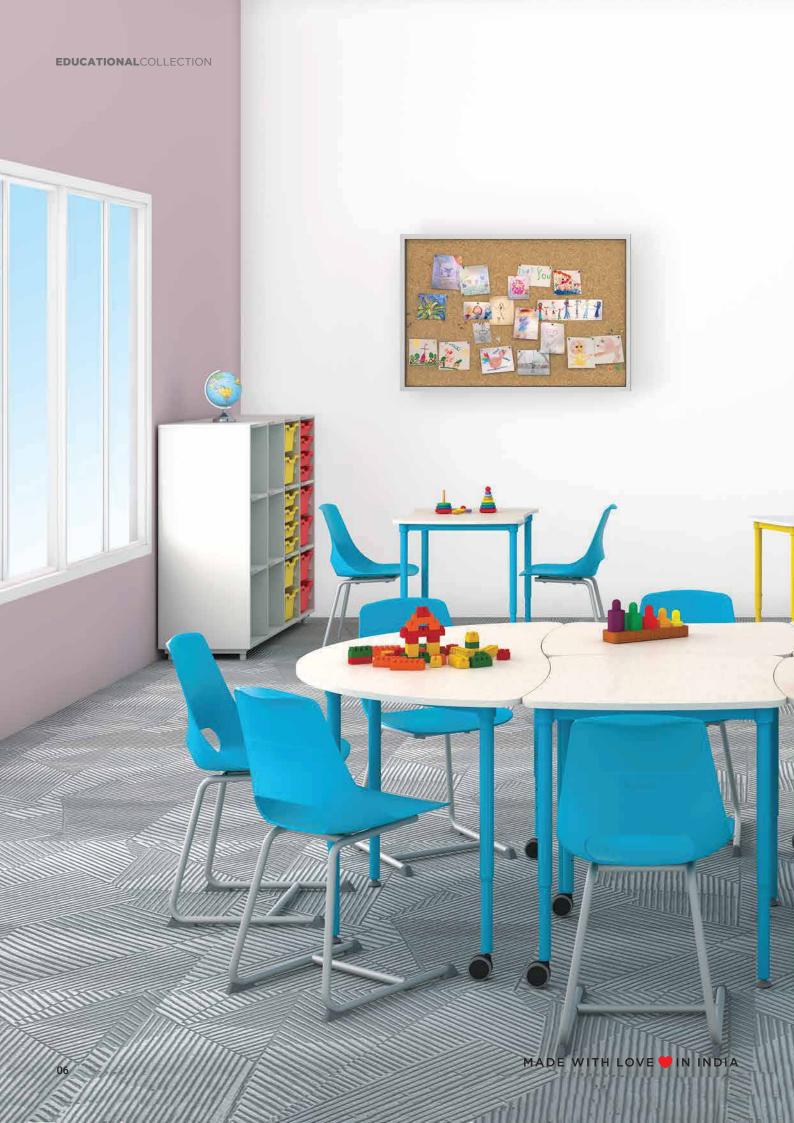

parinfurniture.com 01

That are adaptable, inviting, intelligent, comfortable, and secure. They promote holistic growth by offering 'intuitive, calming, and revitalising' items.

Parin's Education line is a collection of goods for classrooms, activity areas, and other educational environments. The range's aesthetic harmony and practicality comprise a variety of goods such as desks, storage, and chairs to complete the environment solutions across school interior spaces.

This series is designed to support diverse learning methods and offers ME and WE areas, giving you additional options and allowing you to easily adjust and adapt to current requirements.-----

Unique designs enable you to construct both traditional and activity-based group configurations. This promotes a collaborative learning environment.