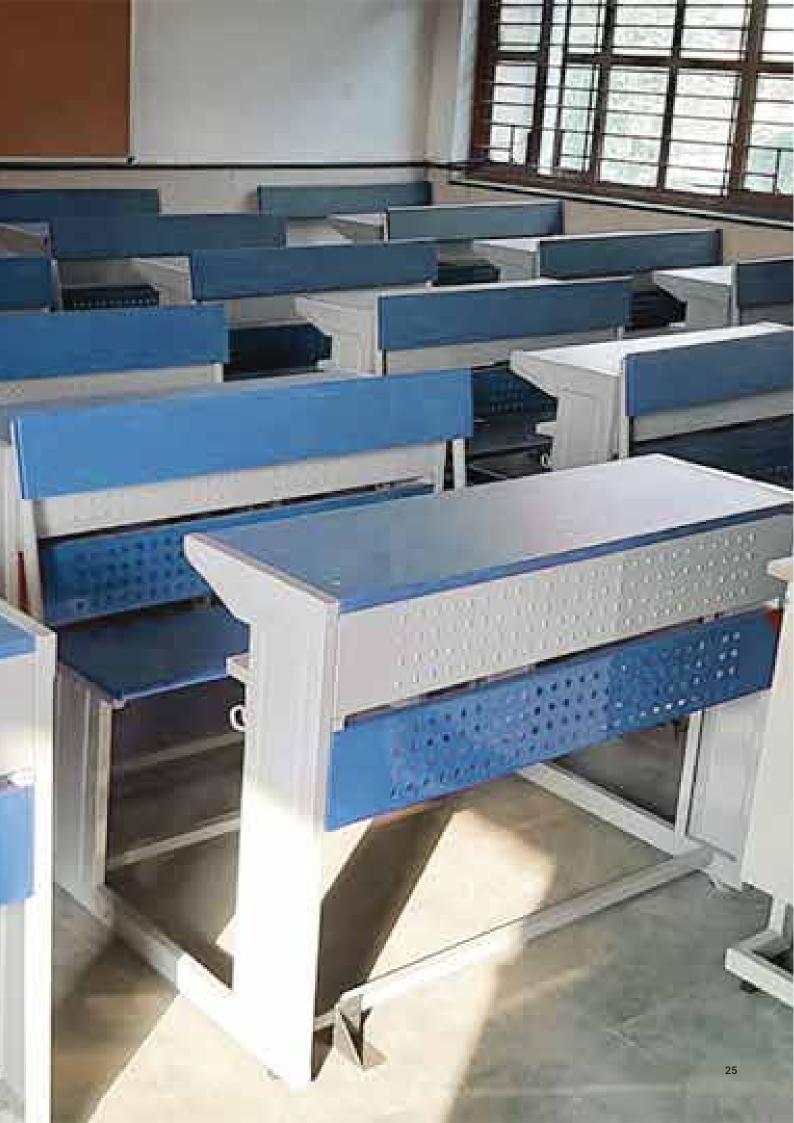

# ACTIVITY DESKS

According to a survey done by the Parin Workspace Research Center, 94% of instructors who can modify their layout feel they can teach well, compared to 40.5% of teachers who can teach effectively but can't change their layout.

Based on the needs, Activity Desks provide a variety of learning applications such as ME space and WE space. A range of customizable designs enable smooth transitions from lecture mode to collaborative mode to group presentation and discussion mode.

The Activity desks come in two styles: Boomerang & Hex and Pie & Flag. They are portable and lightweight, making it simple to generate numerous configurations.