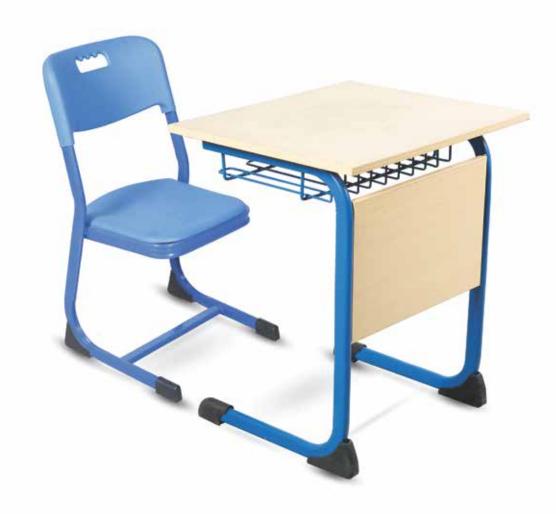

# PE 4116 T/C

Use for individual of group

Easy to stack and rearrange

Strong desk & chair legs