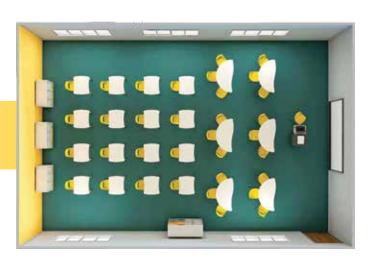

Classroom with Boomerang & Hex

Classroom with Flag &PIE

Classroom with AIM & Discover Plus

Classroom with Boomerang & Hex

Classroom with Flag &PIE

Classroom with AIM & Discover Plus