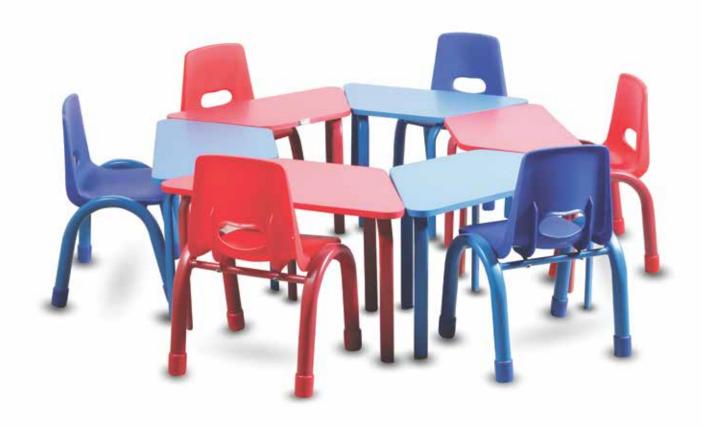

# ACTIVITY DESKS

According to a survey done by the Parin Workspace Research Center, 94% of instructors who can modify their layout feel they can teach well, compared to 40.5% of teachers who can teach effectively but can't change their layout.

Based on the needs, Activity Desks provide a variety of learning applications such as ME space and WE space. A range of customizable designs enable smooth transitions from lecture mode to collaborative mode to group presentation and discussion mode.

The Activity desks come in two styles: Boomerang & Hex and Pie & Flag. They are portable and lightweight, making it simple to generate numerous configurations.