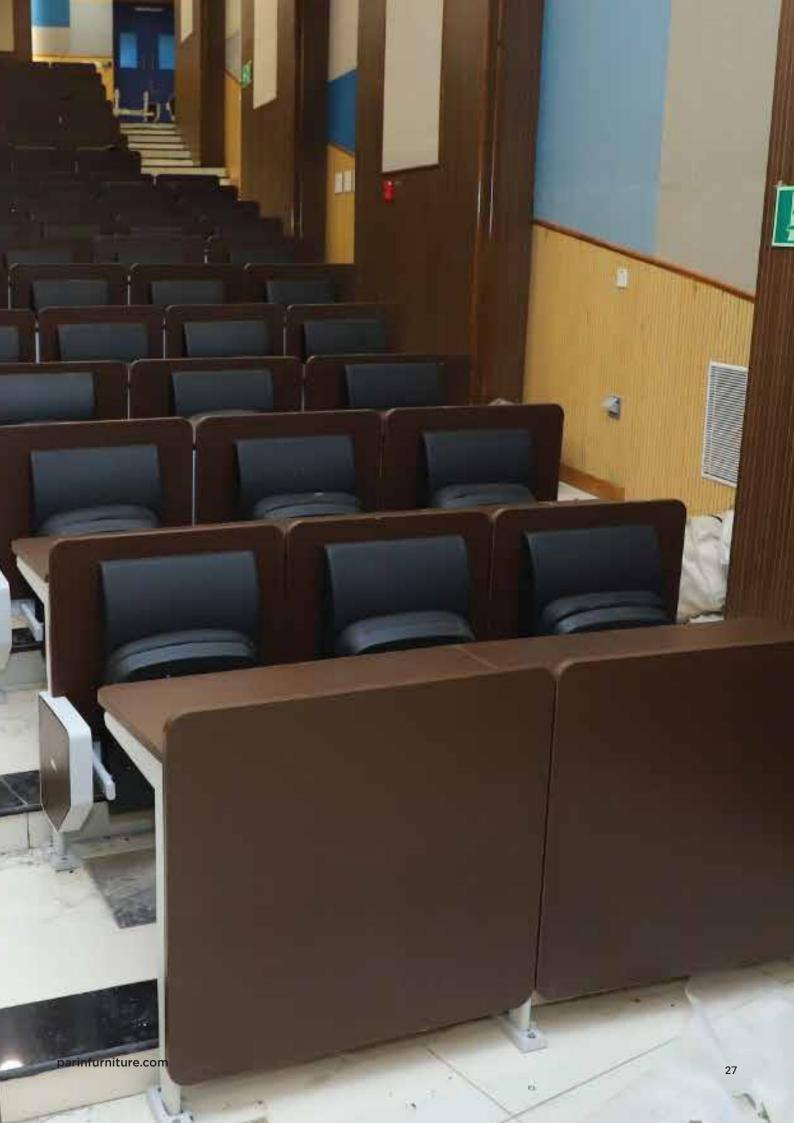

Multi-use hook on both side for hanging belongings



Plastic cap provide more stability and comfod



#### **PE 4126**





Perforated modesty to enhance aesthetics



Open shelf for keeping the books



Strong chair legs

### PE 4128 C/T





Safe Design with rounded and soft edges



Multi-use hook on both side for hanging belongings



Easy to stuck and rearrnge



## PE 4129 C/T





Perforated modesty to enhance aesthetics



Easy to stack and rearrange



Plastic cap provide more stability and comfort

#### **PE 4123 SB**





Stable and unique desigh



Shelf for keeping the books and esrential stationery



Strong structure



#### **PE 4127 SB**





Shelf for keeping the books and esrential stationery



Multi-use hook on both side for hanging belongings



Stronge structure



### **PE 5118 F/M/R**





Shelf for keeping the books and esrential stationery



High stan and plywood seat



Stronge structure



### **PE 5116 F/M/R**





Robust and seek product with unique desigh



High stan and plywood seat



Stronge structure

### **PE 5115 F/M/R**





Shelf for keeping the books and esrential stationery



High stan and plywood seat



Stronge structure



### AMIGO CADDY





Aligns to create space division



Handle Bar is for ease of movement



Equipped With lockable castors for smooth movement on any floor



### **BURROW CUBBY**





Open cubbise with provision for multi use trays



Designed with ergonomic height and space provision



Raised adjustable height desigh for easeof use and cleaning

parinfurniture.com

33

#### **CANTEEN & CAFETERIA**