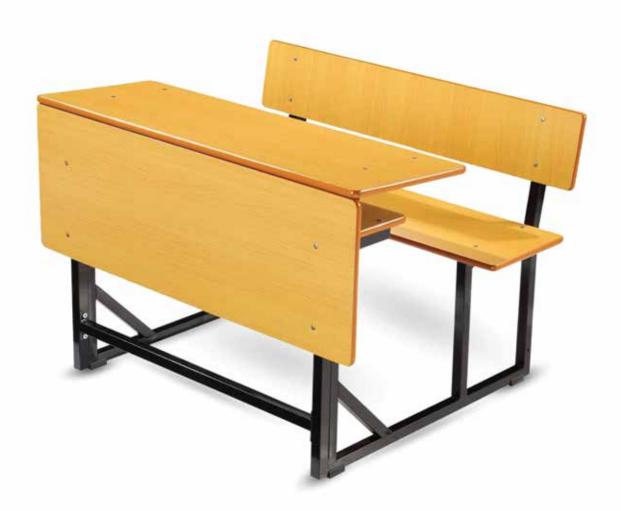

# PE 4116 T/C

Use for individual of group

Easy to stack and rearrange

Strong desk & chair legs