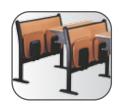

Classroom with Boomerang & Hex

Classroom with Flag &PIE

Classroom with AIM & Discover Plus

Classroom with Boomerang & Hex

Classroom with Flag &PIE

Classroom with AIM & Discover Plus