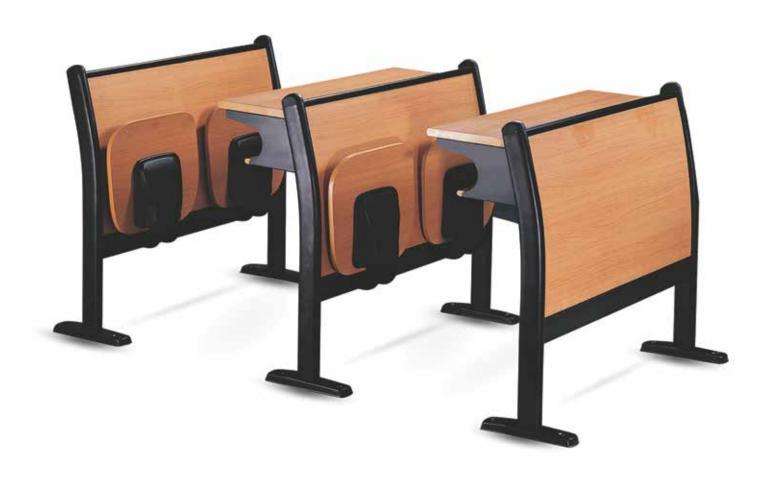

# PE 4125 T/C

Safe Design with rounded and soft edges

Open shelf for keeping the books

Strong chair legs

### PE 4127 T/C

Safe Design with rounded and soft edges

Open shelf for keeping the books

Strong chair legs