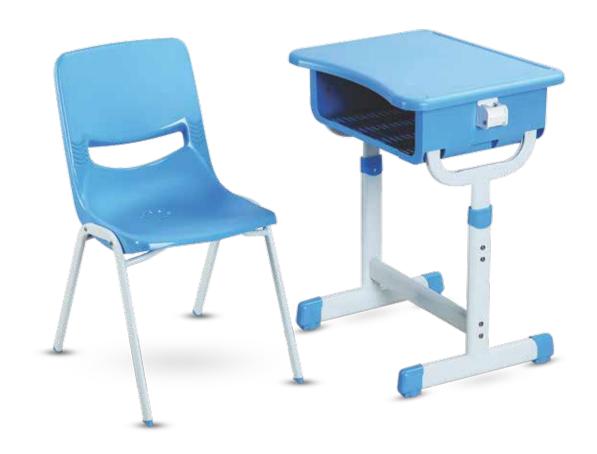

# PE 4116 T/C

Use for individual of group

Easy to stack and rearrange

Strong desk & chair legs