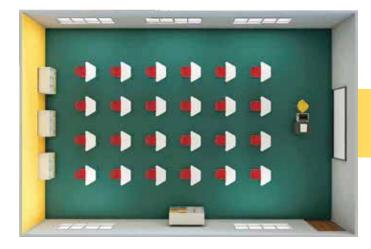

Classroom with Boomerang & Hex

Classroom with Flag &PIE

Classroom with AIM & Discover Plus

Classroom with Boomerang & Hex

Classroom with Flag &PIE

Classroom with AIM & Discover Plus