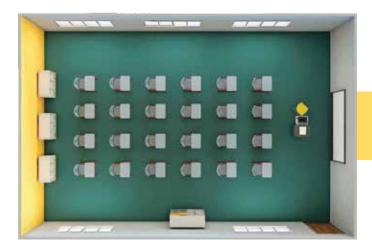

Classroom with Boomerang & Hex

Classroom with Flag &PIE

Classroom with AIM & Discover Plus

Classroom with Boomerang & Hex

Classroom with Flag &PIE

Classroom with AIM & Discover Plus