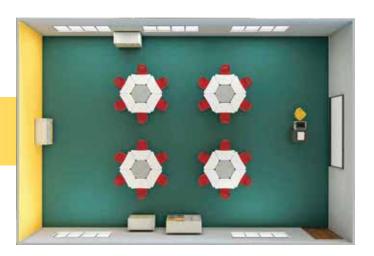

Classroom with Boomerang & Hex

Classroom with Flag &PIE

Classroom with AIM & Discover Plus

Classroom with Boomerang & Hex

Classroom with Flag &PIE

Classroom with AIM & Discover Plus