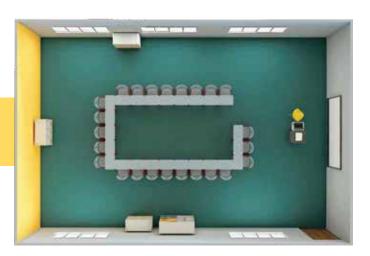

Classroom with Boomerang & Hex

Classroom with Flag &PIE

Classroom with AIM & Discover Plus

Classroom with Boomerang & Hex

Classroom with Flag &PIE

Classroom with AIM & Discover Plus