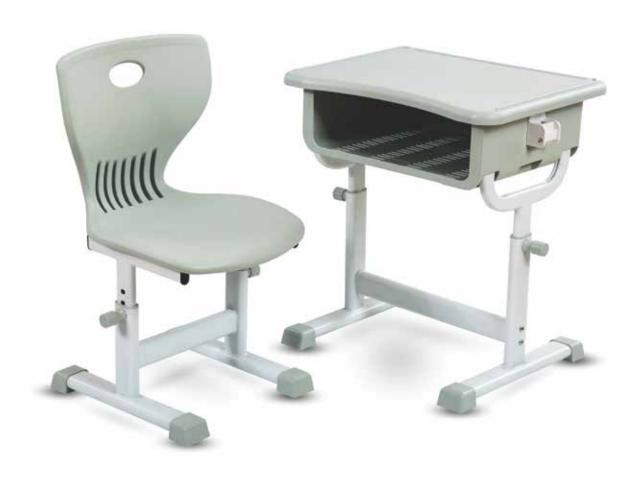

# PE 4116 T/C

Use for individual of group

Easy to stack and rearrange

Strong desk & chair legs