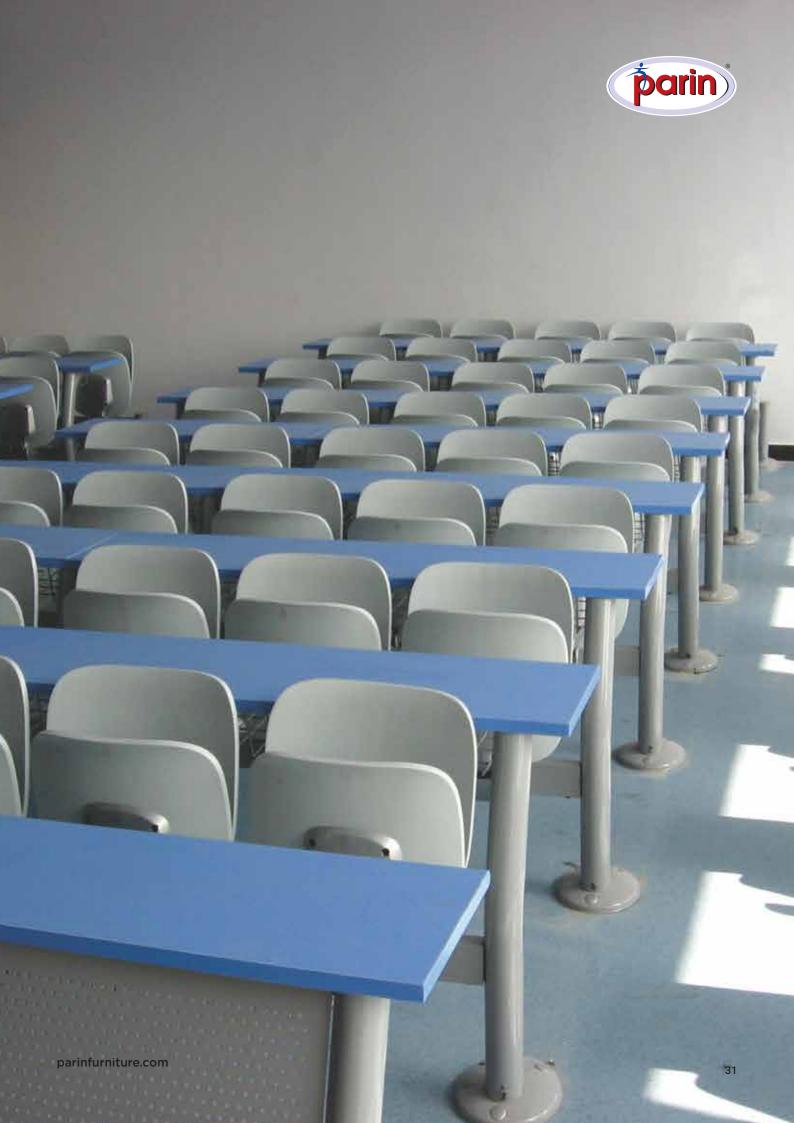

# ACTIVITY DESKS

According to a survey done by the Parin Workspace Research Center, 94% of instructors who can modify their layout feel they can teach well, compared to 40.5% of teachers who can teach effectively but can't change their layout.

Based on the needs, Activity Desks provide a variety of learning applications such as ME space and WE space. A range of customizable designs enable smooth transitions from lecture mode to collaborative mode to group presentation and discussion mode.

The Activity desks come in two styles: Boomerang & Hex and Pie & Flag. They are portable and lightweight, making it simple to generate numerous configurations.