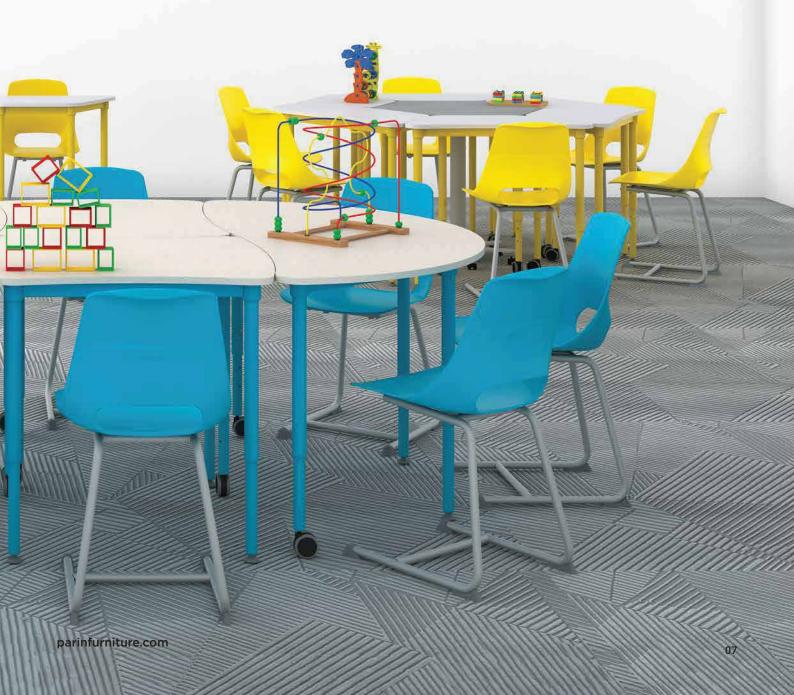

This series is designed to support diverse learning methods and offers ME and WE areas, giving you additional options and allowing you to easily adjust and adapt to current requirements.-----

Unique designs enable you to construct both traditional and activity-based group configurations. This promotes a collaborative learning environment.

Classroom with Boomerang & Hex

Classroom with Flag &PIE

Classroom with AIM & Discover Plus

Classroom with Boomerang & Hex

Classroom with Flag &PIE

Classroom with AIM & Discover Plus

Based on the needs, Activity Desks provide a variety of learning applications such as ME space and WE space. A range of customizable designs enable smooth transitions from lecture mode to collaborative mode to group presentation and discussion mode.

The Activity desks come in two styles: Boomerang & Hex and Pie & Flag. They are portable and lightweight, making it simple to generate numerous configurations.