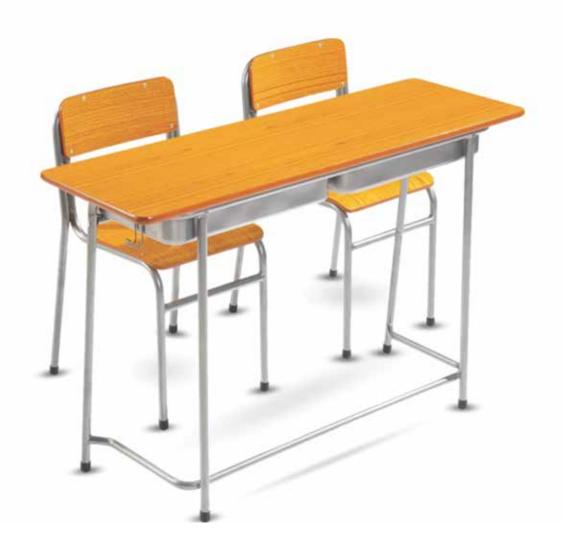

# PE 4116 T/C

Use for individual of group

Easy to stack and rearrange

Strong desk & chair legs