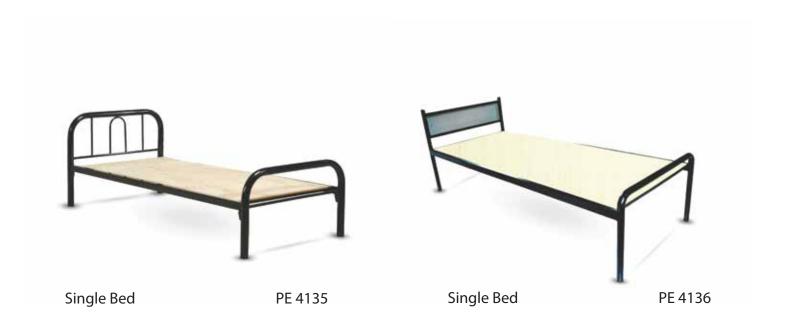

wood seat



Stronge structure



### **PE 5116 F/M/R**





Robust and seek product with unique desigh



High stan and plywood seat



Stronge structure

### **PE 5115 F/M/R**





Shelf for keeping the books and esrential stationery



High stan and plywood seat



Stronge structure



### AMIGO CADDY





Aligns to create space division



Handle Bar is for ease of movement



Equipped With lockable castors for smooth movement on any floor



### **BURROW CUBBY**





Open cubbise with provision for multi use trays



Designed with ergonomic height and space provision



Raised adjustable height desigh for easeof use and cleaning

parinfurniture.com

33

#### **CANTEEN & CAFETERIA**







PE 4132



Cafeteria Table PE 4133



Cafeteria Table Set

PE 4134



#### **HOSTEL FURNITURE**







#### **STORAGE & LOCKER**













VC 1821

LIBRARY CHAIR







VC 816 VC 815 A

VC FX 117

#### **AUDITORIUM**













SD A 10

SD A 11



#### **WAITING AREA CHAIRS**









parinfurniture.com

39

### NOTE

| , |      |  |
|---|------|--|
|   |      |  |
|   | <br> |  |
|   |      |  |

## NOTE

parinfurniture.com



ONE STOP SOLUTION FOR ALL YOUR FURNITURE & LIFESTYLE NEEDS

#### **EDUCATIONAL FURNITURE 2023**

**COPRPORATE OFFICE @ RAJKOT (GUJARAT)** 

☑ E-mali: info@parinfurniture.com

Web: www.parinfurniture.com

& Customer Care No.: +91 -98984 98984

F ParinFurniturelimited

MADE WITH LOVE #IN INDIA