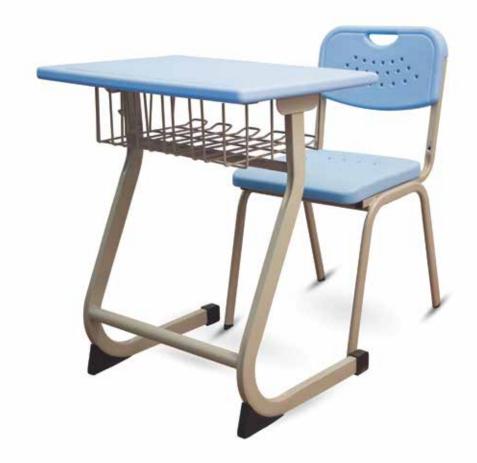

## PE 4117 T DESK

Safe Design with rounded and soft edges

Desigh for Activity

Plastic cap provide more stability and comfort

# PE 4116 T/C

Use for individual of group

Easy to stack and rearrange

Strong desk & chair legs