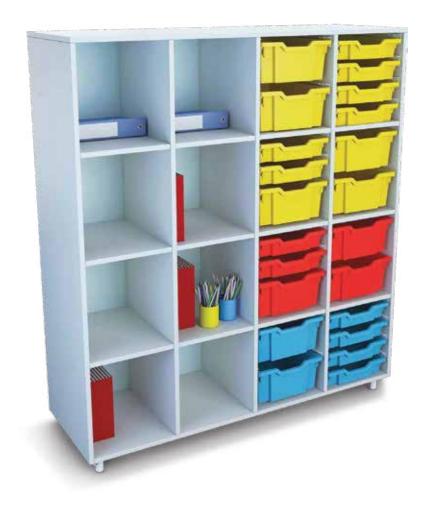

### **BURROW CUBBY**

Open cubbise with provision for multi use trays

Designed with ergonomic height and space provision

Raised adjustable height desigh for easeof use and cleaning

parinfurniture.com

33