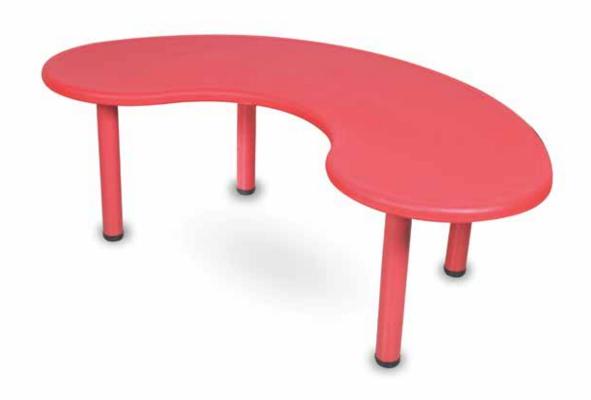

Classroom with Boomerang & Hex

Classroom with Flag &PIE

Classroom with AIM & Discover Plus

Classroom with Boomerang & Hex

Classroom with Flag &PIE

Classroom with AIM & Discover Plus

The Activity desks come in two styles: Boomerang & Hex and Pie & Flag. They are portable and lightweight, making it simple to generate numerous configurations.