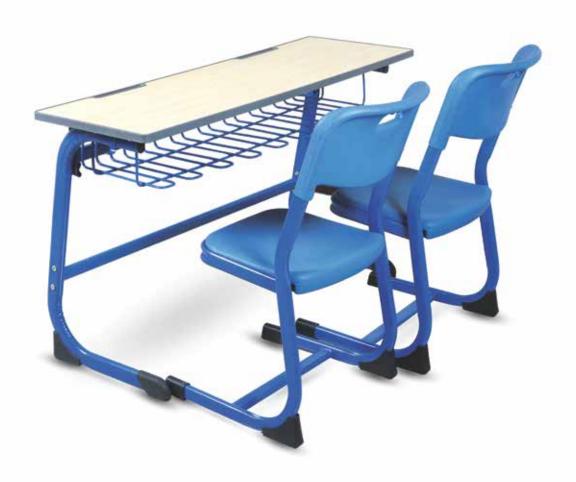

# PE 4116 T/C

Use for individual of group

Easy to stack and rearrange

Strong desk & chair legs