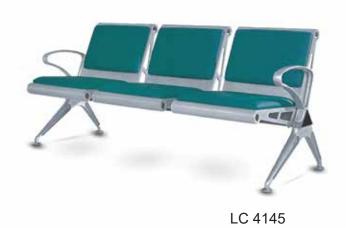

or keeping the books and esrential stationery



High stan and plywood seat



Stronge structure



### AMIGO CADDY





Aligns to create space division



Handle Bar is for ease of movement



Equipped With lockable castors for smooth movement on any floor



### **BURROW CUBBY**





Open cubbise with provision for multi use trays



Designed with ergonomic height and space provision



Raised adjustable height desigh for easeof use and cleaning

parinfurniture.com

33

#### **CANTEEN & CAFETERIA**







PE 4132



Cafeteria Table PE 4133



Cafeteria Table Set

PE 4134



#### **HOSTEL FURNITURE**







#### **STORAGE & LOCKER**













VC 1821

LIBRARY CHAIR







VC 816 VC 815 A

VC FX 117

#### **AUDITORIUM**













SD A 10

SD A 11



#### **WAITING AREA CHAIRS**









parinfurniture.com

39

### NOTE

| , |      |  |
|---|------|--|
|   |      |  |
|   | <br> |  |
|   |      |  |

## NOTE

parinfurniture.com



ONE STOP SOLUTION FOR ALL YOUR FURNITURE & LIFESTYLE NEEDS

#### **EDUCATIONAL FURNITURE 2023**

**COPRPORATE OFFICE @ RAJKOT (GUJARAT)** 

☑ E-mali: info@parinfurniture.com

Web: www.parinfurniture.com

& Customer Care No.: +91 -98984 98984

F ParinFurniturelimited

MADE WITH LOVE #IN INDIA