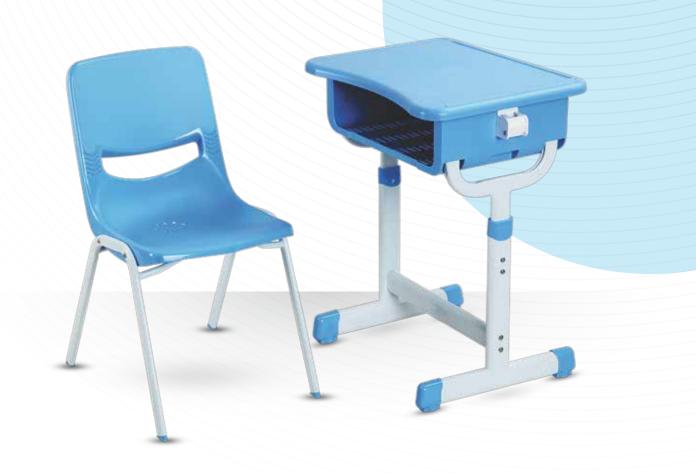

# PE 4116 T/C

Use for individual of group

Easy to stack and rearrange

Strong desk & chair legs