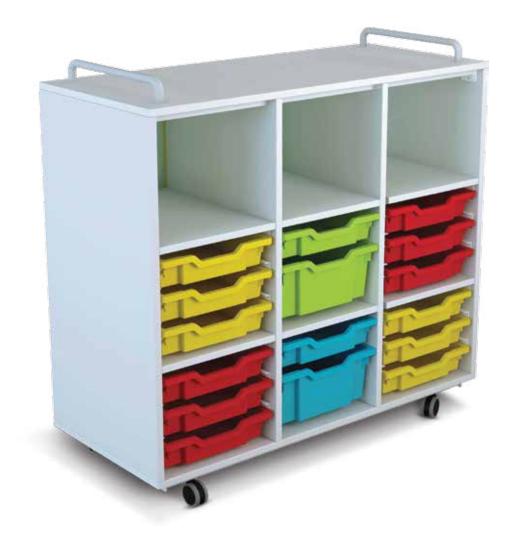

### **BURROW CUBBY**

Open cubbise with provision for multi use trays

Designed with ergonomic height and space provision

Raised adjustable height desigh for easeof use and cleaning

parinfurniture.com

33