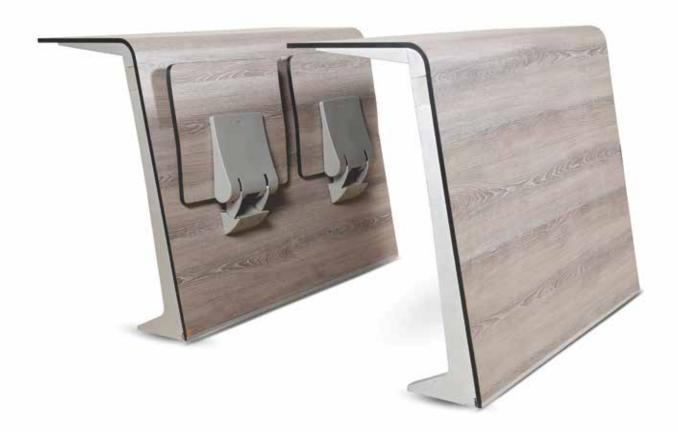

# ACTIVITY DESKS

According to a survey done by the Parin Workspace Research Center, 94% of instructors who can modify their layout feel they can teach well, compared to 40.5% of teachers who can teach effectively but can't change their layout.

Based on the needs, Activity Desks provide a variety of learning applications such as ME space and WE space. A range of customizable designs enable smooth transitions from lecture mode to collaborative mode to group presentation and discussion mode.

The Activity desks come in two styles: Boomerang & Hex and Pie & Flag. They are portable and lightweight, making it simple to generate numerous configurations.