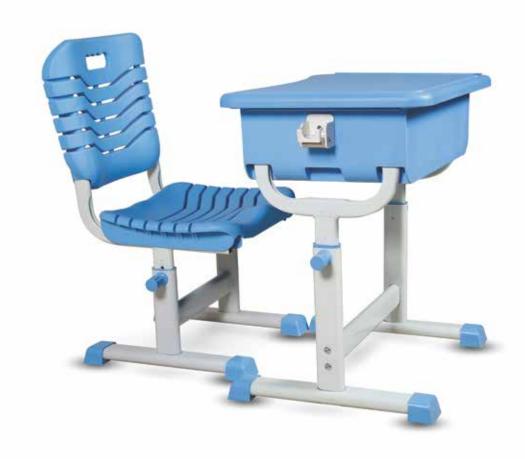

# PE 4116 T/C

Use for individual of group

Easy to stack and rearrange

Strong desk & chair legs