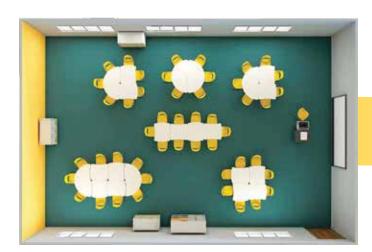

Classroom with Boomerang & Hex

Classroom with Flag &PIE

Classroom with AIM & Discover Plus

Classroom with Boomerang & Hex

Classroom with Flag &PIE

Classroom with AIM & Discover Plus