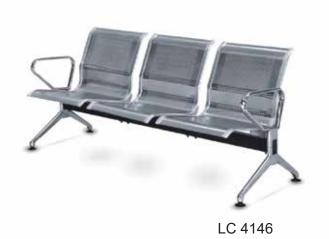

keeping the books and esrential stationery



High stan and plywood seat



Stronge structure



### AMIGO CADDY





Aligns to create space division



Handle Bar is for ease of movement



Equipped With lockable castors for smooth movement on any floor



### **BURROW CUBBY**





Open cubbise with provision for multi use trays



Designed with ergonomic height and space provision



Raised adjustable height desigh for easeof use and cleaning

parinfurniture.com

33

#### **CANTEEN & CAFETERIA**







PE 4132



Cafeteria Table PE 4133



Cafeteria Table Set

PE 4134



#### **HOSTEL FURNITURE**







#### **STORAGE & LOCKER**













VC 1821

LIBRARY CHAIR







VC 816 VC 815 A

VC FX 117

#### **AUDITORIUM**













SD A 10

SD A 11



#### **WAITING AREA CHAIRS**









parinfurniture.com

39

### NOTE

| , |      |  |
|---|------|--|
|   |      |  |
|   | <br> |  |
|   |      |  |

## NOTE

parinfurniture.com



ONE STOP SOLUTION FOR ALL YOUR FURNITURE & LIFESTYLE NEEDS

#### **EDUCATIONAL FURNITURE 2023**

**COPRPORATE OFFICE @ RAJKOT (GUJARAT)** 

☑ E-mali: info@parinfurniture.com

Web: www.parinfurniture.com

& Customer Care No.: +91 -98984 98984

F ParinFurniturelimited

MADE WITH LOVE #IN INDIA