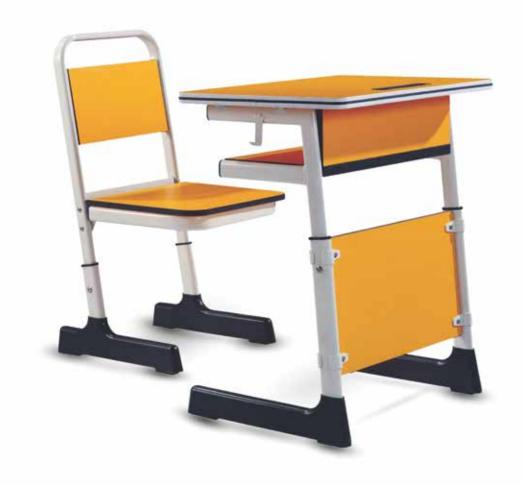

## PE 4115 C CHAIR

Safe Design with rounded and soft edges

Easy to stack and rearrange

Plastic cap provide more stability and comfort

## PE 4117 T DESK

Safe Design with rounded and soft edges

Desigh for Activity

Plastic cap provide more stability and comfort