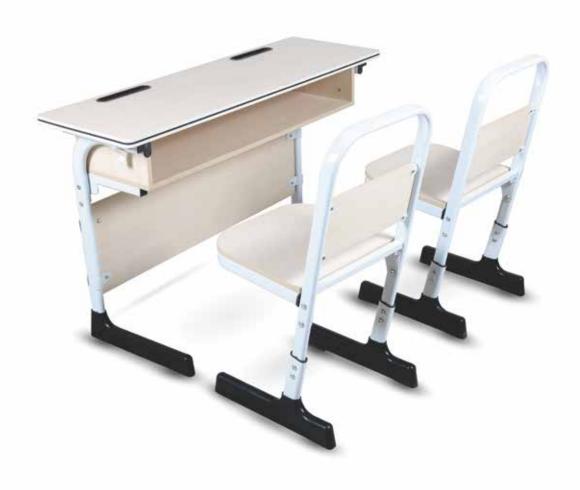

# ACTIVITY DESKS

According to a survey done by the Parin Workspace Research Center, 94% of instructors who can modify their layout feel they can teach well, compared to 40.5% of teachers who can teach effectively but can't change their layout.

Based on the needs, Activity Desks provide a variety of learning applications such as ME space and WE space. A range of customizable designs enable smooth transitions from lecture mode to collaborative mode to group presentation and discussion mode.

The Activity desks come in two styles: Boomerang & Hex and Pie & Flag. They are portable and lightweight, making it simple to generate numerous configurations.