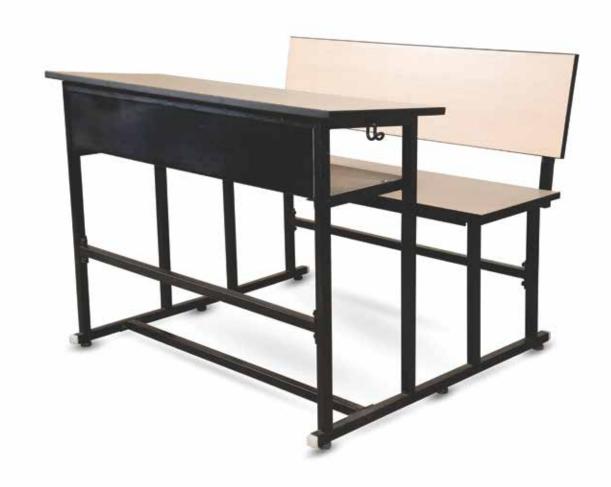

# PE 4116 T/C

Use for individual of group

Easy to stack and rearrange

Strong desk & chair legs