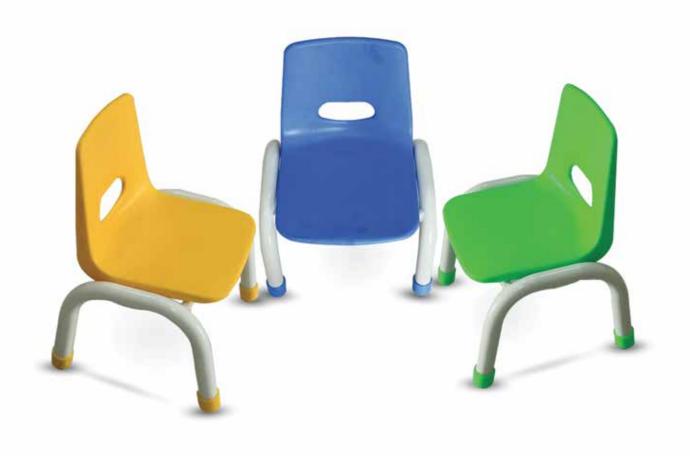

## PE 4115 C CHAIR

Safe Design with rounded and soft edges

Easy to stack and rearrange

Plastic cap provide more stability and comfort