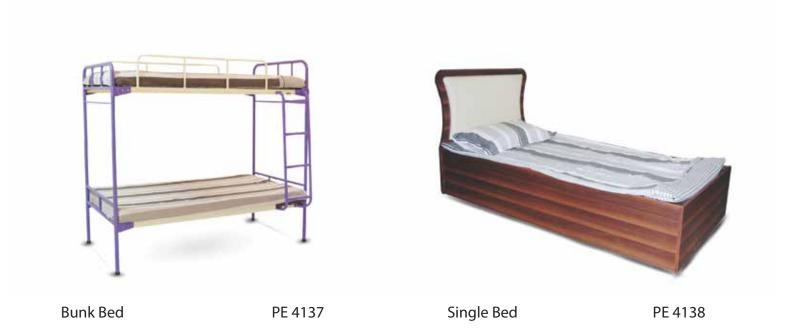

od seat



Stronge structure



### **PE 5116 F/M/R**





Robust and seek product with unique desigh



High stan and plywood seat



Stronge structure

### **PE 5115 F/M/R**





Shelf for keeping the books and esrential stationery



High stan and plywood seat



Stronge structure



### AMIGO CADDY





Aligns to create space division



Handle Bar is for ease of movement



Equipped With lockable castors for smooth movement on any floor



### **BURROW CUBBY**





Open cubbise with provision for multi use trays



Designed with ergonomic height and space provision



Raised adjustable height desigh for easeof use and cleaning

parinfurniture.com

33

#### **CANTEEN & CAFETERIA**







PE 4132



Cafeteria Table PE 4133



Cafeteria Table Set

PE 4134



#### **HOSTEL FURNITURE**







#### **STORAGE & LOCKER**













VC 1821

LIBRARY CHAIR







VC 816 VC 815 A

VC FX 117

#### **AUDITORIUM**













SD A 10

SD A 11



#### **WAITING AREA CHAIRS**









parinfurniture.com

39

### NOTE

| , |      |  |
|---|------|--|
|   |      |  |
|   | <br> |  |
|   |      |  |

## NOTE

parinfurniture.com



ONE STOP SOLUTION FOR ALL YOUR FURNITURE & LIFESTYLE NEEDS

#### **EDUCATIONAL FURNITURE 2023**

**COPRPORATE OFFICE @ RAJKOT (GUJARAT)** 

☑ E-mali: info@parinfurniture.com

Web: www.parinfurniture.com

& Customer Care No.: +91 -98984 98984

F ParinFurniturelimited

MADE WITH LOVE #IN INDIA